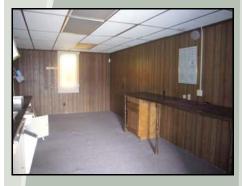

## **Former Bank Branch**

228 E. South Street Saint Mary's, Ohio 45885

Available: 403 SF

For Sale or Lease: \$50,000 \$400/Month

## Tim Echemann, SIOR, CCIM

Broker/Owner 937.492.4423 937.658.4403 techemann@industrialproperty.biz www.industrialproperty.biz

| <b>Square Footage</b>      | 403 SF                | <b>Demographics</b>      |          |
|----------------------------|-----------------------|--------------------------|----------|
| Year Built                 | 1979                  | (1 Mile)                 |          |
|                            |                       | Population:              | 6,469    |
| <b>Building Dimensions</b> | 31' x 13'             | Average Income:          | \$56,624 |
| <b>Construction Type</b>   | Brick                 | (3 Mile)                 |          |
|                            |                       | Population:              | 10,881   |
| <b>Building Type</b>       | Free Standing         | Average Income:          | \$59,619 |
| <b>Drive-Thru Lanes</b>    | Two                   | (25 Mile)                |          |
|                            |                       | Population:              | 257,594  |
| Utilities                  | City Water &<br>Sewer | Average Income:          | \$58,493 |
| Land                       | .07 Acres             | Major Attractions        |          |
| Zoning                     | Commercial            | Saint Mary's Grand Lake. |          |