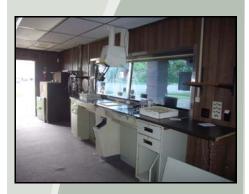

## **Former Bank Branch**

228 E. South Street Saint Mary's, Ohio 45885

Available: 403 SF

For Sale or Lease: \$50,000 \$400/Month

## Tim Echemann, SIOR, CCIM

Broker/Owner 937.492.4423 937.658.4403 techemann@industrialproperty.biz www.industrialproperty.biz

| <b>Square Footage</b>      | 403 SF                | <b>Demographics</b>      |          |
|----------------------------|-----------------------|--------------------------|----------|
| Year Built                 | 1979                  | (1 Mile)                 |          |
|                            |                       | Population:              | 6,469    |
| <b>Building Dimensions</b> | 31' x 13'             | Average Income:          | \$56,624 |
| <b>Construction Type</b>   | Brick                 | (3 Mile)                 |          |
|                            |                       | Population:              | 10,881   |
| <b>Building Type</b>       | Free Standing         | Average Income:          | \$59,619 |
| <b>Drive-Thru Lanes</b>    | Two                   | (25 Mile)                |          |
|                            |                       | Population:              | 257,594  |
| Utilities                  | City Water &<br>Sewer | Average Income:          | \$58,493 |
| Land                       | .07 Acres             | Major Attractions        |          |
| Zoning                     | Commercial            | Saint Mary's Grand Lake. |          |