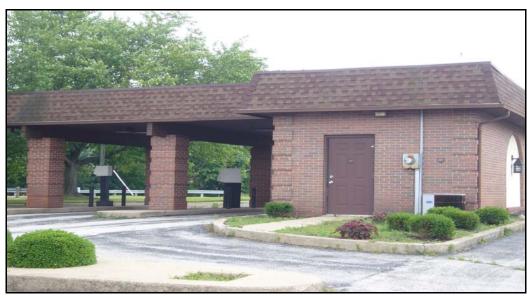

## **Former Bank Branch**

228 E. South Street Saint Mary's, Ohio 45885

Available: 403 SF

For Sale or Lease: \$50,000 \$400/Month

## Tim Echemann, SIOR, CCIM

Broker/Owner 937.492.4423 937.658.4403 techemann@industrialproperty.biz www.industrialproperty.biz

| <b>Square Footage</b>      | 403 SF                | <b>Demographics</b>      |          |
|----------------------------|-----------------------|--------------------------|----------|
| Year Built                 | 1979                  | (1 Mile)                 |          |
|                            |                       | Population:              | 6,469    |
| <b>Building Dimensions</b> | 31' x 13'             | Average Income:          | \$56,624 |
| <b>Construction Type</b>   | Brick                 | (3 Mile)                 |          |
|                            |                       | Population:              | 10,881   |
| <b>Building Type</b>       | Free Standing         | Average Income:          | \$59,619 |
| <b>Drive-Thru Lanes</b>    | Two                   | (25 Mile)                |          |
|                            |                       | Population:              | 257,594  |
| Utilities                  | City Water &<br>Sewer | Average Income:          | \$58,493 |
| Land                       | .07 Acres             | Major Attractions        |          |
| Zoning                     | Commercial            | Saint Mary's Grand Lake. |          |