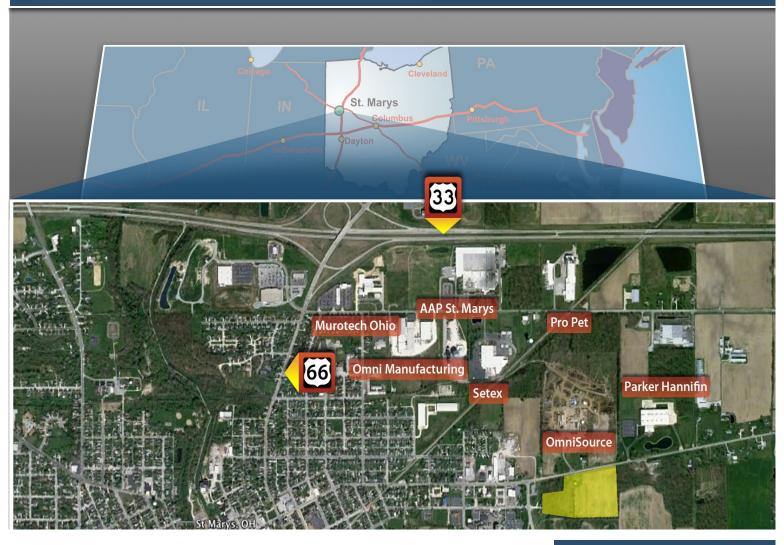

## 33A Industrial Site

This competitively priced, 19.5-acre site is less than two miles from U.S. 33 and just 11 miles from Interstate 75. The parcel is zoned for industrial use and has utilities to the site.

St. Marys is strategically located within a 300-mile radius of more than 9 million people. Dayton, Columbus, Cincinnati, Toledo and Fort Wayne (Indiana) are all within 100 miles of St. Marys. That makes St. Marys a true hub to the Midwest.

## **Site Specifications**

Acres: 19.5

Highway: U.S. 33

Interstate: I-75

Mi. to Interstate: 11

Tax Incentives: Yes

Gas: 2 in.

Water: 12 in.

Sewer: 12 in.

Electric: 12,470 V

Price per acre: \$10,000