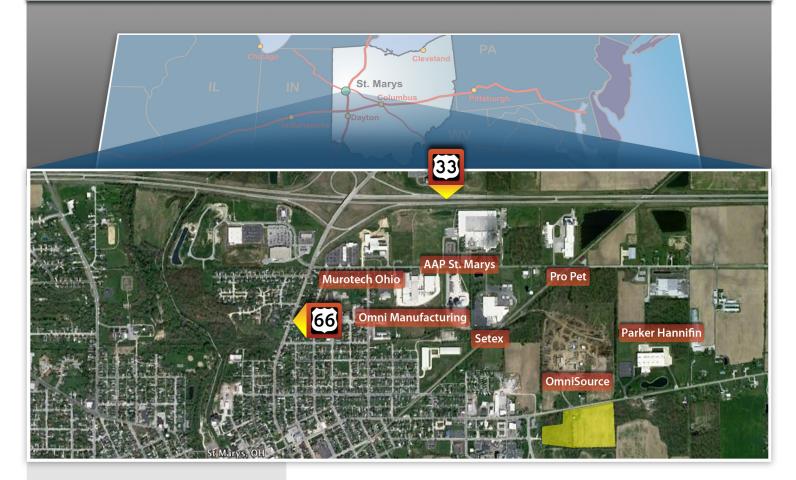

## 33A Industrial Site

St. Marys, Ohio – This competitively priced, 19.5± acre site is less than 2 miles from US 33 and just 11 miles from the I-75 corridor. Join other manufacturers who have taken advantage of St. Marys' ideal location to quickly access major markets and suppliers and save on transportation costs. Incentives are available to further reduce low tax rates and increase your profits. Zoned for a variety of industrial uses, this site can be sold to one buyer or can be subdivided to accommodate smaller facilities.

St. Marys is strategically located within a 300 mile radius of over 9 million people. Dayton, Columbus, Cincinnati, Toledo, and Ft. Wayne Indiana are all within 100 miles of St. Marys.