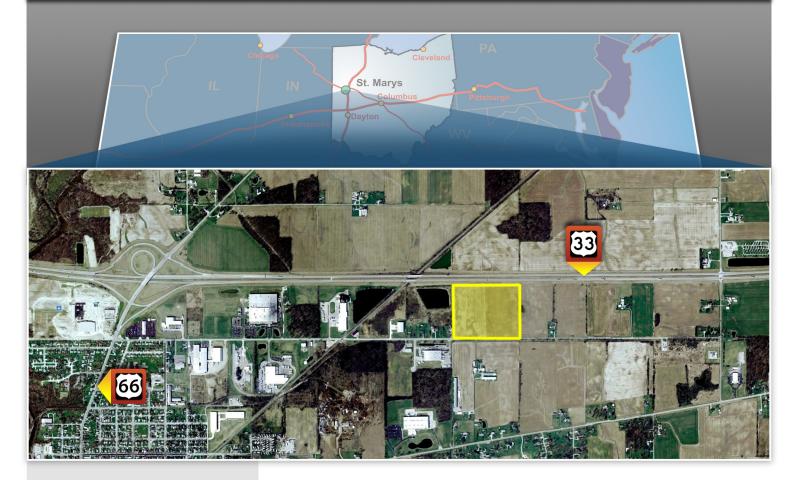

## Site Specifications

| 32.2     |
|----------|
| US 33    |
| I-75     |
| 9        |
| Yes      |
| SM       |
| 10" HP   |
| 12"      |
| 10"      |
| 12,470 V |
| \$12,500 |
|          |

## McKinley Road Industrial Site 1

St. Marys, Ohio – McKinley Road Industrial Site 1 is ideally located adjacent to US Route 33 and only 9 miles to Interstate 75. Over 5.4 million travellers pass by the site each year. The site features 32.2 acres of Industrial Zoned property located within the city corporation limits. St. Marys is strategically located within a 300 mile radius of over 9 million people. Dayton, Columbus, Cincinnati, Toledo, and Ft. Wayne (Indiana) are all within 100 miles of St. Marys. **No waiting! New utilities services and roadway have now been installed to serve this site!** 