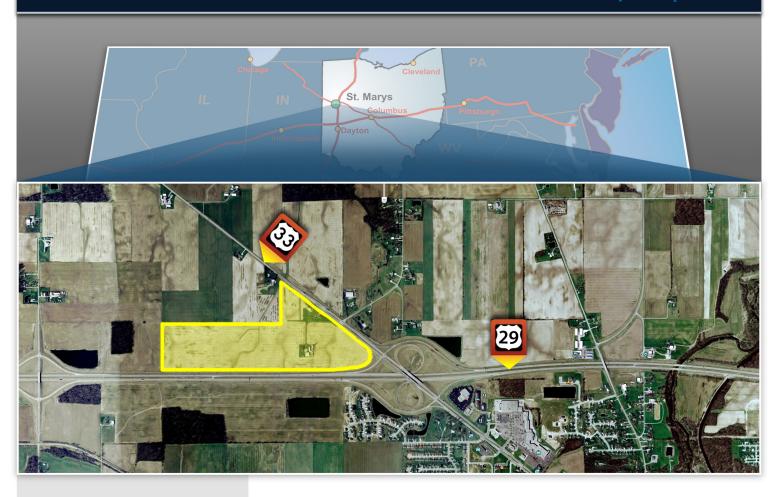

## Site Specifications

**ZONED** IND

**ACRES:** 119+

HIGHWAY US 33, SR 29

**INTERSTATE**: 1-75

MI TO INTERSTATE: 10

TAX INCENTIVES: Yes

SCHOOL SYSTEM: SM

## St. Marys Industrial Site

St. Marys, Ohio – Prime St. Marys Industrial Site is located adjacent to US Route 33 and State Route 29. It is only 10 miles to Interstate 75. The site features 119 acres of Industrial Zoned property (with additional acreage available) located within the city corporation limits.

St. Marys is strategically located within a 300 mile radius of over 9 million people. Dayton, Columbus, Cincinnati, Toledo, and Ft. Wayne (Indiana) are all within 100 miles of St. Marys.